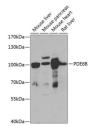

## Anti-PDE6B antibody (1-190) (STJ29022)

## **GENERAL INFORMATION**

Product Type Primary antibodies

Short

Description

Applications WB/IHC-P/ELISA

Host/Source Rabbit

Reactivity Human/Mouse/Rat

## **PRODUCT PROPERTIES**

Clonality Polyclonal

Clone ID

Concentration Lot specific Conjugation Unconjugated Purification Affinity purification **Dilution** WB:1:500-1:2000 Range IHC-P:1:50-1:100

ELISA:Recommended starting concentration is 1 Mu g/mL. Please optimize the concentration based on your specific assay