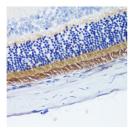

## Anti-PDE6B antibody (1-190) (STJ29022)

## **GENERAL INFORMATION**

Product Type Primary antibodies

Short

Description

Applications WB/IHC-P/ELISA

Host/Source Rabbit

Reactivity Human/Mouse/Rat

## **PRODUCT PROPERTIES**

Clonality Polyclonal

Clone ID

Concentration Lot specific Conjugation Unconjugated Purification Affinity purification **Dilution** WB:1:500-1:2000 Range IHC-P:1:50-1:100

ELISA:Recommended starting concentration is 1 Mu g/mL. Please optimize the concentration based on your specific assay