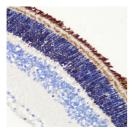

## Anti-PDE6B antibody (1-190) (STJ29022)

## **GENERAL INFORMATION**

Product Type Primary antibodies

Short

Description

Applications WB/IHC-P/ELISA

Host/Source Rabbit

Reactivity Human/Mouse/Rat

## **PRODUCT PROPERTIES**

Clonality Polyclonal

Clone ID

Concentration Lot specific Conjugation Unconjugated Purification Affinity purification **Dilution** WB:1:500-1:2000 Range IHC-P:1:50-1:100

ELISA:Recommended starting concentration is 1 Mu g/mL. Please optimize the concentration based on your specific assay