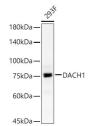

## **TARGET INFORMATION**

Gene ID 1602

Gene Symbol DACH1

Uniprot ID DACH1\_HUMAN

Immunogen

Immunogen 450-570

Region

Specificity  $Recombinant \ fusion \ protein \ containing \ a \ sequence \ corresponding \ to \ amino \ acids \ 450-570 \ of \ human \ DACH1 \ (NP\_542937.2).$ EGRRPGSHPSSHRSSSVSSS PARTESSSDRIPVHQNGLSM NQMLMGLSPNVLPGPKEGDL AGHDMGHESKRMHIEKDETP