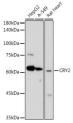

njugation Unconjugated

Purification Affinity purification Dilution Range WB:1:500-1:1000

ELISA:Recommended starting concentration is 1 Mu g/mL. Please optimize the concentration based on your specific assay

requirements.

Formulation PBS with 0.05% Proclin300, 50% Glycerol, pH 7.3.

Isotype IgG

**Storage** Store at-20°C for up to 1 year from the date of receipt, and avoid repeat freeze-thaw cycles. Instruction

## **TARGET INFORMATION**

Gene ID 1408

Gene Symbol CRY2

Uniprot ID CRY2\_HUMAN

Immunogen

Immunogen 200-593

Region

**Specificity** Recombinant fusion protein containing a sequence corresponding to amino acids 200-300 of human CRY2 (NP\_066940.3). Immunogen EIQENHDETYGVPSLEELGF PTEGLGPAVWQGGETEALAR LDKHLERKAWVANYERPRMN ANSLLASPTGLSPYLRFGCL

Sequence SCRLFYYRLWDLYKKVKRNS T