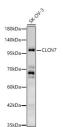

## Anti-CLCN7 antibody (626-805) (STJ28966)

## **TARGET INFORMATION**

Gene ID 1186

Gene Symbol CLCN7 Uniprot ID CLCN7\_HUMAN

Immunogen

Immunogen 626-805

Region

Specificity Recombinant fusion protein containing a sequence corresponding to amino acids 626-805 of human CLCN7 (NP\_001278.1). 
 Immunogen
 TAREVMSTPVTCLRRREKVG VIVDVLSDTASNHNGFPVVE HADDTQPARLQGLILRSQLI VLLKHKVFVERSNLGLVQRR