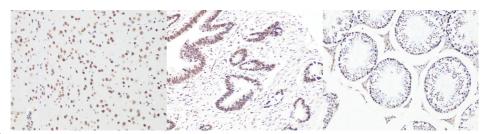

## **TARGET INFORMATION**

Gene ID 77578 Gene Symbol Bcl9

Uniprot ID BCL9\_MOUSE

Immunogen

Immunogen Region
Specificity Recombinant protein of mouse Bcl9
Immunogen
Sequence

Immunohistochemistry of paraffin-embedded mouse testis using Bcl9 antibody (STJ28878) at dilution of 1:100 (20x lens).