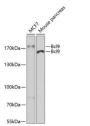

## Anti-BCL9 antibody (STJ28878)

## **PRODUCT PROPERTIES**

Clonality Polyclonal Clone ID

Concentration Lot specific Conjugation Unconjugated Purification Affinity purification Dilution Range WB:1:500-1:2000

IHC-P:1:50-1:200

ELISA:Recommended starting concentration is 1 Mu g/mL. Please optimize the concentration based on your specific assay