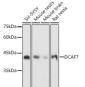

## Anti-DCAF7 antibody (1-342) (STJ28870)

## **TARGET INFORMATION**

Gene ID 10238

Gene Symbol DCAF7

Uniprot ID DCAF7\_HUMAN

Immunogen Immunogen 1-342

Region

Specificity Recombinant fusion protein containing a sequence corresponding to amino acids 1-342 of human DCAF7 (NP\_005819.3). Immunogen MSLHGKRKEIYKYEAPWTVY AMNWSVRPDKRFRLALGSFV EEYNNKVQLVGLDEESSEFI CRNTFDHPYPTTKLMWIPDT Sequence KGVYPDLLATSGDYLRVWRV GETETRLECLLNNNKNSDFC APLTSFDWNEVDPYLLGTSS IDTTCTIWGLETGQVLGRVN LVSGHVKTQLIAHDKEVYDI AFSRAGGGRDMFASVGADGS VRMFDLRHLEHSTIIYEDPQ HHPLLRLCWNKQDPNYLAT