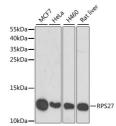

## Anti-RPS27 antibody (1-84) (STJ28812)

## **PRODUCT PROPERTIES**

Clonality Polyclonal Clone ID

Concentration Lot specific Conjugation Unconjugated Purification Affinity purification Dilution Range WB:1:500-1:2000

ELISA:Recommended starting concentration is 1 Mu g/mL. Please optimize the concentration based on your specific assay