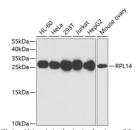

## Anti-RPL14 antibody (1-215) (STJ28807)

## **GENERAL INFORMATION**

Product Type Primary antibodies

Short Description

Applications WB/IF/ICC/ELISA

Host/Source Rabbit

Reactivity Human/Mouse/Rat

## **PRODUCT PROPERTIES**

Clonality Polyclonal

Clone ID

Concentration Lot specific

Conjugation Unconjugated Purification Affinity purification **Dilution** WB:1:500-1:2000 Range IF/ICC:1:50-1:200

ELISA:Recommended starting concentration is 1 Mu g/mL. Please optimize the concentration based on your specific assay