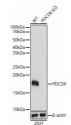

## Anti-PDCD6 antibody (1-191) (STJ28768)

## **TARGET INFORMATION**

Gene ID 10016 Gene Symbol PDCD6

Uniprot ID PDCD6\_HUMAN

Immunogen Immunogen 1-191

Immunogen Sequence

**Specificity** Recombinant fusion protein containing a sequence corresponding to amino acids 1-191 of human PDCD6 (NP\_037364.1). MAAYSYRPGPGAGPGPAAGA ALPDQSFLWNVFQRVDKDRS GVISDTELQQALSNGTWTPF NPVTVRSIISMFDRENKAGV NFSEFTGVWKYITDWQNVFR TYDRDNSGMIDKNELKQALS GFGYRLSDQFHDILIRKFDR QGRGQIAFDDFIQGCIVLQR