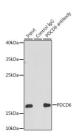

## Anti-PDCD6 antibody (1-191) (STJ28768)

## **TARGET INFORMATION**

Gene ID 10016 Gene Symbol PDCD6

Uniprot ID PDCD6\_HUMAN

Immunogen Immunogen 1-191

Immunogen Sequence

**Specificity** Recombinant fusion protein containing a sequence corresponding to amino acids 1-191 of human PDCD6 (NP\_037364.1). MAAYSYRPGPGAGPGPAAGA ALPDQSFLWNVFQRVDKDRS GVISDTELQQALSNGTWTPF NPVTVRSIISMFDRENKAGV NFSEFTGVWKYITDWQNVFR TYDRDNSGMIDKNELKQALS GFGYRLSDQFHDILIRKFDR QGRGQIAFDDFIQGCIVLQR