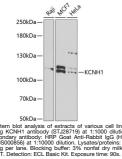

|
| Isotype                | IgG                                                                                                                                 |
| Storage<br>Instruction | Store at-20°C for up to 1 year from the date of receipt, and avoid repeat freeze-thaw cycles.                                       |

## **TARGET INFORMATION**

 Gene ID
 3756

 Gene Symbol
 KCNH1

 Uniprot ID
 KCNH1\_HUMAN

 Immunogen
 813-962

 Region
 Recombinant fusion protein containing a sequence corresponding to amino acids 813-962 of human KCNH1 (NP\_002229.1).

 Immunogen
 FKDACGKSEDWNKVSKAESM ETLPERTKASGEATLKKTDS CDSGITKSDLRLDNVGEARS PQDRSPILAEVKHSFYPIPE

 QTLQATVLEVRHELKEDIKA LNAKMTNIEKQLSEILRILT SRRSSQSPQELFEISRPQSP ESERDIFGAS



This product is suitable for in-vitro studies under the RESEARCH USE ONLY [RUO] licence. This product must not be used as for diagnostic or other medical purposes. St John's Laboratory Ltd, Knowledge Dock Business Centre, University Way, London, E16 2RD | Tel: 0208 223 3081