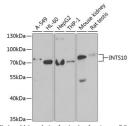

## **GENERAL INFORMATION**

Product Type Primary antibodies

Short Description

Applications WB/ELISA Host/Source Rabbit

Reactivity Human/Mouse/Rat

## **PRODUCT PROPERTIES**

Clonality Polyclonal

Clone ID

Concentration Lot specific Conjugation Unconjugated Purification Affinity purification **Dilution** WB:1:500-1:2000

Range ELISA:Recommended starting concentration is 1 Mu g/mL. Please optimize the concentration based on your specific assay