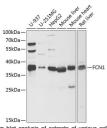

## Anti-FCN1 antibody (30-326) (STJ28670)

## **GENERAL INFORMATION**

Product Type Primary antibodies

Short Description

Applications WB/ELISA

Host/Source Rabbit Reactivity Human/Mouse/Rat

## **PRODUCT PROPERTIES**

Clonality Polyclonal

Clone ID

Concentration Lot specific Conjugation Unconjugated Purification Affinity purification **Dilution** WB:1:500-1:2000

Range ELISA:Recommended starting concentration is 1 Mu g/mL. Please optimize the concentration based on your specific assay