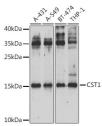

## Anti-CST1 antibody (20-141) (STJ28653)

## **TARGET INFORMATION**

Gene ID 1469

Gene Symbol CST1 Uniprot ID CYTN\_HUMAN

Immunogen

Immunogen 20-141

Region

**Specificity** Recombinant fusion protein containing a sequence corresponding to amino acids 20-141 of human CST1 (NP\_001889.2). Immunogen Sequence AWSPKEEDRIIPGGIYNADL NDEWVQRALHFAISEYNKAT KDDYYRRPLRVLRARQQTVG GVNYFFDVEVGRTICTKSQP