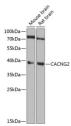

## Anti-CACNG2 antibody (204-323) (STJ28620)

## **GENERAL INFORMATION**

Product Type Primary antibodies

Short Description

Applications WB/ELISA Host/Source Rabbit Reactivity Mouse/Rat

## **PRODUCT PROPERTIES**

Clonality Polyclonal

Clone ID

Concentration Lot specific Conjugation Unconjugated Purification Affinity purification **Dilution Range** WB:1:500-1:2000

ELISA:Recommended starting concentration is 1 Mu g/mL. Please optimize the concentration based on your specific assay