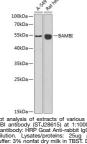

.                                                                                  |
| Isotype                | IgG                                                                                                                                 |
| Storage<br>Instruction | Store at-20°C for up to 1 year from the date of receipt, and avoid repeat freeze-thaw cycles.                                       |

## **TARGET INFORMATION**

 Gene ID
 25805

 Gene Symbol
 BAMBI

 Uniprot ID
 BAMBI\_HUMAN

 Immunogen
 21-152

 Region
 Recombinant fusion protein containing a sequence corresponding to amino acids 21-152 of human BAMBI (NP\_036474.1).

 Immunogen
 VLLTKGEIRCYCDAAHCVAT GYMCKSELSACFSRLLDPQN SNSPLTHGCLDSLASTTDIC QAKQARNHSGTTIPTLECCH

 EDMCNYRGLHDVLSPPRGEA SGQGNRYQHDGSRNLITKVQ ELTSSKELWFRA



This product is suitable for in-vitro studies under the RESEARCH USE ONLY [RUO] licence. This product must not be used as for diagnostic or other medical purposes. St John's Laboratory Ltd, Knowledge Dock Business Centre, University Way, London, E16 2RD | Tel: 0208 223 3081