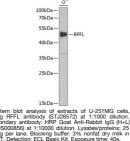

## **PRODUCT PROPERTIES**

| Clonality<br>Clone ID  | Polyclonal                                                                                                                          |
|------------------------|-------------------------------------------------------------------------------------------------------------------------------------|
| Concentration          | Lot specific                                                                                                                        |
| Conjugation            | Unconjugated                                                                                                                        |
| Purification           | Affinity purification                                                                                                               |
| Dilution               | WB:1:500-1:2000                                                                                                                     |
| Range                  | ELISA:Recommended starting concentration is 1 Mu g/mL. Please optimize the concentration based on your specific assay requirements. |
| Formulation            | PBS with 0.02% Sodium Azide, 50% Glycerol, pH 7.3.                                                                                  |
| Isotype                | IgG                                                                                                                                 |
| Storage<br>Instruction | Store at-20°C for up to 1 year from the date of receipt, and avoid repeat freeze-thaw cycles.                                       |