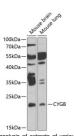

## Anti-CYGB antibody (1-190) (STJ28571)

## **GENERAL INFORMATION**

Product Type Primary antibodies

Short Description

Applications WB/ELISA Host/Source Rabbit Reactivity Mouse