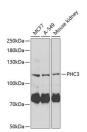

## Anti-PHC3 antibody (100-300) (STJ28562)

## **GENERAL INFORMATION**

Product Type Primary antibodies

Short Description

Applications WB/ELISA Host/Source Rabbit

Reactivity Human/Mouse/Rat

## **PRODUCT PROPERTIES**

Clonality Polyclonal

Clone ID

Concentration Lot specific Conjugation Unconjugated Purification Affinity purification **Dilution** WB:1:500-1:2000

Range ELISA:Recommended starting concentration is 1 Mu g/mL. Please optimize the concentration based on your specific assay