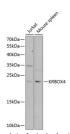

## Anti-KRBOX4 antibody (1-98) (STJ28554)

## **PRODUCT PROPERTIES**

Clonality Polyclonal Clone ID

Concentration Lot specific Conjugation Unconjugated Purification Affinity purification Dilution Range WB:1:500-1:2000

ELISA:Recommended starting concentration is 1 Mu g/mL. Please optimize the concentration based on your specific assay