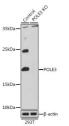

## **TARGET INFORMATION**

Gene ID 54107

Gene Symbol POLE3

Uniprot ID DPOE3\_HUMAN

Immunogen Immunogen 1-147

Region

Specificity Recombinant fusion protein containing a sequence corresponding to amino acids 1-147 of human POLE3 (NP\_059139.3). 
 Immunogen
 MAERPEDLNLPNAVITRIIK EALPDGVNISKEARSAISRA ASVFVLYATSCANNFAMKGK RKTLNASDVLSAMEEMEFQR