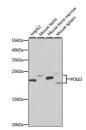

## **TARGET INFORMATION**

Gene ID 54107

Gene Symbol POLE3

Uniprot ID DPOE3\_HUMAN

Immunogen Immunogen 1-147

Region

Specificity Recombinant fusion protein containing a sequence corresponding to amino acids 1-147 of human POLE3 (NP\_059139.3). 
 Immunogen
 MAERPEDLNLPNAVITRIIK EALPDGVNISKEARSAISRA ASVFVLYATSCANNFAMKGK RKTLNASDVLSAMEEMEFQR