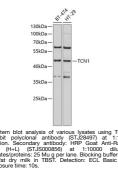

## Anti-TCN1 antibody (24-280) (STJ28497) STJ28497

## **PRODUCT PROPERTIES**

| Clonality<br>Clone ID  | Polyclonal                                                                                                                          |
|------------------------|-------------------------------------------------------------------------------------------------------------------------------------|
| Concentration          | Lot specific                                                                                                                        |
| Conjugation            | Unconjugated                                                                                                                        |
| Purification           | Affinity purification                                                                                                               |
| Dilution               | WB:1:500-1:2000                                                                                                                     |
| Range                  | ELISA:Recommended starting concentration is 1 Mu g/mL. Please optimize the concentration based on your specific assay requirements. |
| Formulation            | PBS with 0.02% Sodium Azide, 50% Glycerol, pH 7.3.                                                                                  |
| Isotype                | IgG                                                                                                                                 |
| Storage<br>Instruction | Store at-20°C for up to 1 year from the date of receipt, and avoid repeat freeze-thaw cycles.                                       |