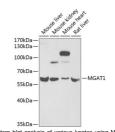

## Anti-MGAT1 antibody (156-445) (STJ28470)

## **GENERAL INFORMATION**

Product Type Primary antibodies

Short

Description

Applications WB/IF/ICC/ELISA

Host/Source Rabbit

Reactivity Human/Mouse/Rat

## **PRODUCT PROPERTIES**

Clonality Polyclonal

Clone ID

Concentration Lot specific

Conjugation Unconjugated Purification Affinity purification **Dilution** WB:1:500-1:2000 Range IF/ICC:1:50-1:200

ELISA:Recommended starting concentration is 1 Mu g/mL. Please optimize the concentration based on your specific assay

## **TARGET INFORMATION**

Gene ID 4245

Gene Symbol MGAT1 Uniprot ID MGAT1\_HUMAN

Immunogen

Immunogen 156-445

Specificity Recombinant fusion protein containing a sequence corresponding to amino acids 156-445 of human MGAT1 (NP\_001108092.1). Immunogen Sequence