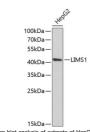

## Anti-LIMS1 antibody (1-325) (STJ28467)

## **TARGET INFORMATION**

Gene ID 3987

Gene Symbol LIMS1 Uniprot ID LIMS1\_HUMAN

Immunogen

Immunogen 1-325

Immunogen

Specificity Recombinant fusion protein containing a sequence corresponding to amino acids 1-325 of human LIMS1 (NP\_001180417.1). MANALASATCERCKGGFAPA EKIVNSNGELYHEQCFVCAQ CFQQFPEGLFYEFEGRKYCE HDFQMLFAPCCHQCGEFIIG