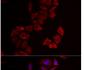

Sequence RVIKAMNNSWHPECFRCDLC QEVLADIGFVKNAGRHLCRP CHNREKARGLGKYICQKCHA IIDEQPLIFKNDPYHPDHFN CANCGKELTADARELKGELY CLPCHDKMGVPICGACRRPI EGRVVNAMGKQWHVEHFVCA KCEKPFLGHRHYERKGLAY

Immunofluorescence analysis of MCF7 cells using LIMS1 antibody (STJ28467). Blue: DAPI for nuclear staining