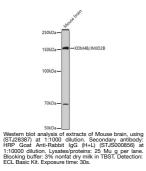

|
| Storage<br>Instruction | Store at-20°C for up to 1 year from the date of receipt, and avoid repeat freeze-thaw cycles.                                       |

## **TARGET INFORMATION**

Gene ID 23030 Gene Symbol KDM4B Uniprot ID KDM4B\_HUMAN Immunogen 1-1096 Region Specificity Recombinant fusion Immunogen MGSEDHGAQNP Sequence CIETOXNOVKKAN

 
 Specificity
 Recombinant fusion protein containing a sequence corresponding to amino acids 1-365 of human KDM4B/JMJD2B (NP\_055830.1).

 Immunogen Sequence
 MGSEDHGAQNPSCKIMTFRP TMEEFKDFNKYVAYIESQGA HRAGLAKIIPPKEWKPRQTY DDIDDVVIPAPIQQVVTGQS

 Sequence
 GLFTQYNIQKKAMTVGEYRR LANSEKYCTPRHQDFDDLER KYWKNLTFVSPIYGADISGS LYDDDVAQWNIGSLRTILDM VERECGTIIEGVNTPYLYFG MWKTTFAWHTEDMDLYSINY LHFGEPKSWYAIPPEHGKRL ERLAIGFFPGSSQGCDAFL



This product is suitable for in-vitro studies under the RESEARCH USE ONLY [RUO] licence. This product must not be used as for diagnostic or other medical purposes. St John's Laboratory Ltd, Knowledge Dock Business Centre, University Way, London, E16 2RD | Tel: 0208 223 3081