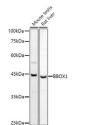

## Anti-BBOX1 antibody (1-180) (STJ28373)

## **TARGET INFORMATION**

Gene ID 8424 Gene Symbol BBOX1

Uniprot ID BODG\_HUMAN

Immunogen Immunogen 1-180

Immunogen Sequence

**Specificity** Recombinant fusion protein containing a sequence corresponding to amino acids 1-180 of human BBOX1 (NP\_003977.1).  ${\tt MACTIQKAEALDGAHLMQIL\ WYDEEESLYPAVWLRDNCPC\ SDCYLDSAKARKLLVEALDV\ NIGIKGLIFDRKKVYITWPD}$ 