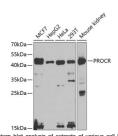

## Anti-PROCR antibody (18-210) (STJ28330)

## **GENERAL INFORMATION**

Product Type Primary antibodies

Short Description

Applications WB/ELISA Host/Source Rabbit Reactivity Human/Mouse

## **PRODUCT PROPERTIES**

Clonality Polyclonal

Clone ID

Concentration Lot specific Conjugation Unconjugated Purification Affinity purification **Dilution** WB:1:500-1:2000

Range ELISA:Recommended starting concentration is 1 Mu g/mL. Please optimize the concentration based on your specific assay