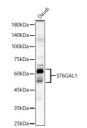

## **GENERAL INFORMATION**

Product Type Primary antibodies

Short Description

Applications WB/IHC-P/ELISA

Host/Source Rabbit

Reactivity Human/Mouse/Rat

## **PRODUCT PROPERTIES**

Clonality Polyclonal

Clone ID

Concentration Lot specific

Conjugation Unconjugated Purification Affinity purification **Dilution** WB:1:500-1:2000 Range IHC-P:1:50-1:100

ELISA:Recommended starting concentration is 1 Mu g/mL. Please optimize the concentration based on your specific assay

## **TARGET INFORMATION**

Gene ID 6480 Gene Symbol ST6GAL1 Uniprot ID SIAT1\_HUMAN

**Immunogen** Immunogen 27-200

Specificity Immunogen

Recombinant fusion protein containing a sequence corresponding to amino acids 27-200 of human ST6GAL1 (NP\_775323.1). KEKKKGSYYDSFKLQTKEFQ VLKSLGKLAMGSDSQSVSSS STQDPHRGRQTLGSLRGLAK AKPEASFQVWNKDSSSKNLI Sequence PRLQKIWKNYLSMNKYKVSY KGPGPGIKFSAEALRCHLRD HVNVSMVEVTDFPFNTSEWE GYLPKESIRTKAGPWGRCAV