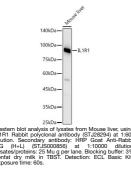

## Anti-IL1R1 antibody (380-569) (STJ28294) STJ28294

## **PRODUCT PROPERTIES**

| Clonality<br>Clone ID  | Polyclonal                                                                                                                          |
|------------------------|-------------------------------------------------------------------------------------------------------------------------------------|
| Concentration          | Lot specific                                                                                                                        |
| Conjugation            | Unconjugated                                                                                                                        |
| Purification           | Affinity purification                                                                                                               |
| Dilution               | WB:1:500-1:1000                                                                                                                     |
| Range                  | ELISA:Recommended starting concentration is 1 Mu g/mL. Please optimize the concentration based on your specific assay requirements. |
| Formulation            | PBS with 0.02% Sodium Azide, 50% Glycerol, pH 7.3.                                                                                  |
| Isotype                | IgG                                                                                                                                 |
| Storage<br>Instruction | Store at-20°C for up to 1 year from the date of receipt, and avoid repeat freeze-thaw cycles.                                       |

## **TARGET INFORMATION**

Gene ID 3554 Gene Symbol IL1R1 Uniprot ID IL1R1\_HUMAN Immunogen Region Specificity A synthetic pep Immunogen Sequence GFSWLGGSSEI

 Region
 Specificity
 A synthetic peptide corresponding to a sequence within amino acids 380-569 of human IL1R1 (NP\_000868.1).