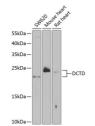

## Anti-DCTD antibody (1-178) (STJ28162)

## **TARGET INFORMATION**

Gene ID 1635 Gene Symbol DCTD

Uniprot ID DCTD\_HUMAN

**Immunogen** Immunogen 1-178

Immunogen Sequence

**Specificity** Recombinant fusion protein containing a sequence corresponding to amino acids 1-178 of human DCTD (NP\_001912.2). MSEVSCKKRDDYLEWPEYFM AVAFLSAQRSKDPNSQVGAC IVNSENKIVGIGYNGMPNGC SDDVLPWRRTAENKLDTKYP YVCHAELNAIMNKNSTDVKG CSMYVALFPCNECAKLIIQA GIKEVIFMSDKYHDSDEATA ARLLFNMAGVTFRKFIPKCS