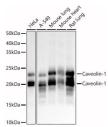

## **TARGET INFORMATION**

Gene ID 857

Gene Symbol CAV1

Uniprot ID CAV1\_HUMAN

Immunogen

Immunogen Region

**Specificity** Recombinant fusion protein containing a sequence corresponding to amino acids 1-80 of human Caveolin-1 (NP\_001744.2).