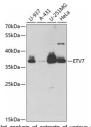

## Anti-ETV7 antibody (1-210) (STJ28011)

## **TARGET INFORMATION**

Gene ID 51513

Gene Symbol ETV7

Uniprot ID ETV7\_HUMAN

Immunogen Immunogen 1-210

Region

Specificity Recombinant fusion protein containing a sequence corresponding to amino acids 1-210 of human ETV7 (NP\_057219.1). 
 Immunogen
 MQEGELAISPISPVAAMPPL GTHVQARCEAQINLLGEGGI CKLPGRLRIQPALWSREDVL HWLRWAEQEYSLPCTAEHGF