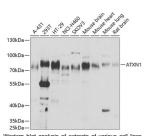

## Anti-ATXN1 antibody (586-815) (STJ27973)

## **TARGET INFORMATION**

Gene ID 6310

Gene Symbol ATXN1

Uniprot ID ATX1\_HUMAN

Immunogen Immunogen 586-815

Region

Specificity Recombinant fusion protein containing a sequence corresponding to amino acids 586-815 of human ATXN1 (NP\_001121636.1).