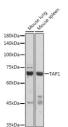

## Anti-TAP1 antibody (524-808) (STJ27969)

## **TARGET INFORMATION**

Gene ID 6890

Gene Symbol TAP1

Uniprot ID TAP1\_HUMAN

Immunogen Immunogen 524-808

Region

Specificity Recombinant fusion protein containing a sequence corresponding to amino acids 524-808 of human TAP1 (NP\_000584.3). 
 Immunogen
 IYPRVQKAVGSSEKIFEYLD RTPRCPPSGLLTPLHLEGLV QFQDVSFAYPNRPDVLVLQG LTFTLRPGEVTALVGPNGSG