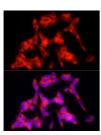

(NP\_001308004.1).

Immunogen TASLRSNPKRGFYIRALFDY DKTKDCGFLSQALSFRFGDV LHVIDASDEEWWQARRVHSD SETDDIGFIPSKRRVERREW

Sequence SRLKAKDWGSS

escence analysis of SH-SY5Y cells using bit polyclonal antibody (STJ27954) at :100 (40x lens). Blue: DAPI for nuclear