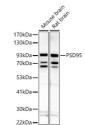

## Anti-DLG4 antibody (420-510) (STJ27954)

## **TARGET INFORMATION**

Gene ID 1742

Gene Symbol DLG4

Uniprot ID DLG4\_HUMAN

Immunogen

Immunogen Region 420-510

Specificity Recombinant fusion protein containing a sequence corresponding to amino acids 420-510 of human PSD95