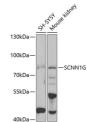

## Anti-SCNN1G antibody (85-355) (STJ27879)

## **GENERAL INFORMATION**

Product Type Primary antibodies

Short Description

Applications WB/IHC-P/ELISA Host/Source Rabbit Reactivity Human/Mouse

## **PRODUCT PROPERTIES**

Clonality Polyclonal

Clone ID

Concentration Lot specific Conjugation Unconjugated Purification Affinity purification **Dilution** WB:1:500-1:1000

ELISA:Recommended starting concentration is 1 Mu g/mL. Please optimize the concentration based on your specific assay