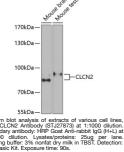

## **TARGET INFORMATION**

 Gene ID
 1181

 Gene Symbol
 CLCN2

 Uniprot ID
 CLCN2\_HUMAN

 Immunogen
 550-770

 Region
 Specificity

 Recombinant fusion protein containing a sequence corresponding to amino acids 550-770 of human CLCN2 (NP\_001164560.1).