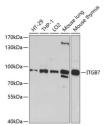

## Anti-ITGB7 antibody (1-140) (STJ27701)

## **TARGET INFORMATION**

Gene ID 3695

Gene Symbol ITGB7

Uniprot ID ITB7\_HUMAN

Immunogen Immunogen

Region

Specificity Recombinant fusion protein containing a sequence corresponding to amino acids 1-140 of human ITGB7 (NP\_000880.1). 
 Immunogen
 MVALPMVLVLLLVLSRGESE LDAKIPSTGDATEWRNPHLS MLGSCQPAPSCQKCILSHPS CAWCKQLNFTASGEAEARRC