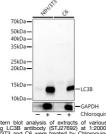

using LC3B antibódy (STJ27692) at 1:2000 dilution. NIH/3T3 and C6 were treated by Chloroquine (50 Mu M) at 37 ŰC for 20 hours. Secondary antibody: HRF Goat Anti-Rabbit IgG (H+L) (STJS000856) at 1:10000 dilution. Lysteks/proteins: 25 Mu g per lane. Blocking buffer: 3% onoffat dry milk in TBST. Detection: ECL