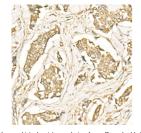

 Immunogen
 MPSEKTFKQRRTFEQRVEDV RLIREQHPTKIPVIERYKG EKQLPVLDKTKFLVPDHVNM SELIKIIRRRLQLNANQAFF

 LUVNGHSMVSVSTPISEVYE
 LUVNGHSMVSVSTPISEVYE

luman breast cancer using LC3B antibody (STJ27692) t dilution of 1:250 (20x lens). Perform high pressure ntigen retrieval with 10 mM citrate buffer pH 6. 0 refore commencing with immunohistochemistry taining protocol.