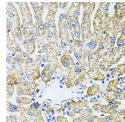

Immunohistochemistry analysis of paraffin-embedden human liver damage using EPO antibody (STJ27630 (40x lens). Perform microwave antigen retrieval with 10 mM PBS buffer pH 7, 2 before commencing with