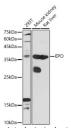

Immunogen GLALLSEAVLRGQALLVNSS QPWEPLQLHVDKAVSGLRSL TTLLRALGAQKEAISPPDAA SAAPLRTITADTFRKLFRVY

Sequence SNFLRGKLKLYTGEACRTGD R

Western blot analysis of extracts of various cell lines, using EPO antibody (STJ27630) at 1:1000 dilution Secondary antibody: HRP Goat Anti-rabbit IgG (H+L; (STJS000856) at 1:10000 dilution. Lysates/proteins: 25 Mu g per lane. Blocking buffer: 3% non-fat dry milk in TBST. Detection: ECL Basic Kit Exosoure time: 60s.