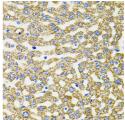

Immunohistochemistry analysis of paraffin-embedded human esophagus using EPO antibody (STJ27630) (40x lens). Perform microwave antigen retrieval with 10 mM PBS buffer pH 7. 2 before commencing with

Immunohistochemistry analysis of paraffin-embedde rat liver using EPO antibody (STJ27630) (40x lens Perform microwave antigen retrieval with 10 mM PB buffer pH 7. 2 before commencing with