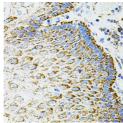

Immunohistochemistry analysis of paraffin-embedded human esophagus using EPO antibody (STJ27630) (40x lens). Perform microwave antigen retrieval with 10 mM PBS buffer pH 7. 2 before commencing with

Immunohistochemistry analysis of paraffin-embedde rat liver using EPO antibody (STJ27630) (40x lens Perform microwave antigen retrieval with 10 mM PB buffer pH 7. 2 before commencing with