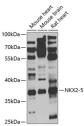

## Anti-NKX2-5 antibody (1-135) (STJ27618)

## **TARGET INFORMATION**

Gene ID 1482

Gene Symbol NKX2-5

Uniprot ID NKX25\_HUMAN

Immunogen Immunogen 1-135

Region Specificity Recombinant fusion protein containing a sequence corresponding to amino acids 1-135 of human NKX2-5 (NP\_004378.1).