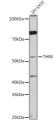

ty Polyclonal Clone ID

Concentration Lot specific Conjugation Unconjugated Purification Affinity purification Dilution Range WB:1:500-1:1000

IHC-P:1:50-1:200

ELISA:Recommended starting concentration is 1 Mu g/mL. Please optimize the concentration based on your specific assay

requirements.

Formulation PBS with 0.05% Proclin300, 50% Glycerol, pH 7.3.

**Isotype** IgG

Storage Instruction Store at-20°C for up to 1 year from the date of receipt, and avoid repeat freeze-thaw cycles.

## TARGET INFORMATION

Gene ID 7067 Gene Symbol THRA Uniprot ID THA\_HUMAN

Immunogen

Immunogen Region 138-489

Specificity Recombinant fusion protein containing a sequence corresponding to amino acids 138-180 of human THRA (NP\_003241.2).

Immunogen IEQNRERRRKEEMIRSLQQR PEPTPEEWDLIHIATEAHRS TNA

Sequence