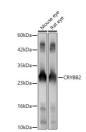

## Anti-CRYBB2 antibody (1-205) (STJ27543)

## **TARGET INFORMATION**

Gene ID 1415

Gene Symbol CRYBB2

Uniprot ID CRBB2\_HUMAN

Immunogen Immunogen 1-205

Region

Specificity Recombinant fusion protein containing a sequence corresponding to amino acids 1-205 of human CRYBB2 (NP\_000487.1). Immunogen MASDHQTQAGKPQSLNPKII IFEQENFQGHSHELNGPCPN LKETGVEKAGSVLVQAGPWV GYEQANCKGEQFVFEKGEYP
Sequence RWDSWTSSRRTDSLSSLRPI KVDSQEHKIILYENPNFTGK KMEIIDDDVPSFHAHGYQEK VSSVRVQSGTWVGYQYPGYR RWDSWTSSRRTDSLSSLRPI KVDSQEHKIILYENPNFTGK KMEIIDDDVPSFHAHGYQEK VSSVRVQSGTWVGYQYPGYR