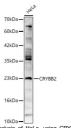

## Anti-CRYBB2 antibody (1-205) (STJ27543)

## **TARGET INFORMATION**

Gene ID 1415

Gene Symbol CRYBB2

Uniprot ID CRBB2\_HUMAN

Immunogen Immunogen 1-205

Region

Specificity Recombinant fusion protein containing a sequence corresponding to amino acids 1-205 of human CRYBB2 (NP\_000487.1). Immunogen MASDHQTQAGKPQSLNPKII IFEQENFQGHSHELNGPCPN LKETGVEKAGSVLVQAGPWV GYEQANCKGEQFVFEKGEYP
Sequence RWDSWTSSRRTDSLSSLRPI KVDSQEHKIILYENPNFTGK KMEIIDDDVPSFHAHGYQEK VSSVRVQSGTWVGYQYPGYR RWDSWTSSRRTDSLSSLRPI KVDSQEHKIILYENPNFTGK KMEIIDDDVPSFHAHGYQEK VSSVRVQSGTWVGYQYPGYR