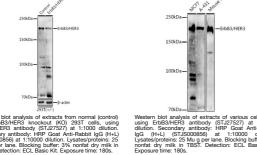

(1275-1342) (STJ27527) STJ27527

## **GENERAL INFORMATION**

Product Type Primary antibodies Short Description Applications WB/IF/ICC/ELISA Host/Source Rabbit Reactivity Human/Mouse

## **PRODUCT PROPERTIES**

 Clonality
 Polyclonal

 Clone ID
 Velocitie

 Concentration
 Lot specific

 Concignation
 Unconjugated

 Purification
 Affinity purification

 Purification
 Minity purification

 Dilution Range
 WB:1:500-1:1000

 IF/CC:1:50-1:200
 ELISA:Recommended starting concentration is 1 Mu g/mL. Please optimize the concentration based on your specific assay requirements.

 Formulation
 PBS with 0.20% Sodium Azide, 50% Glycerol, pH 7.3.

 Isotype
 IgG

 Storage Instruction
 Store at-20°C for up to 1 year from the date of receipt, and avoid repeat freeze-thaw cycles.

## **TARGET INFORMATION**



This product is suitable for in-vitro studies under the RESEARCH USE ONLY [RUO] licence. This product must not be used as for diagnostic or other medical purposes. St John's Laboratory Ltd, Knowledge Dock Business Centre, University Way, London, E16 2RD | Tel: 0208 223 3081