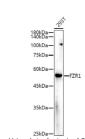

## Anti-FZR1 antibody (224-493) (STJ27496)

## **TARGET INFORMATION**

Gene ID 51343

Gene Symbol FZR1 Uniprot ID FZR1\_HUMAN

**Immunogen** 

Immunogen 224-493

Specificity Recombinant fusion protein containing a sequence corresponding to amino acids 224-493 of human FZR1 (NP\_057347.2). Immunogen DLSVEGDSVTSVGWSERGNL VAVGTHKGFVQIWDAAAGKK LSMLEGHTARVGALAWNAEQ LSSGSRDRMILQRDIRTPPL Sequence QSERRLQGHRQEVCGLKWST DHQLLASGGNDNKLLVWNHS SLSPVQQYTEHLAAVKAIAW SPHQHGLLASGGGTADRCIR