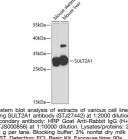

|
| Isotype                | IgG                                                                                                                                 |
| Storage<br>Instruction | Store at-20°C for up to 1 year from the date of receipt, and avoid repeat freeze-thaw cycles.                                       |

## **TARGET INFORMATION**

 Gene ID
 6822

 Gene Symbol
 SULT2A1

 Uniprot ID
 ST2A1\_HUMAN

 Immunogen
 1-145

 Region
 Recombinant fusion protein containing a sequence corresponding to amino acids 1-145 of human SULT2A1 (NP\_003158.2).

 Immunogen
 MSDDFLWFEGIAFPTMGFRS ETLRKVRDEFVIRDEDVIIL TYPKSGTNWLAEILCLMHSK GDAKWIQSVPIWERSPWVES

 EIGYTALSETESPRLFSSHL PIQLFPKSFFSSKAKVIYLM RNPRDVLVSGYFFWKNMKFI KKPKS



This product is suitable for in-vitro studies under the RESEARCH USE ONLY [RUO] licence. This product must not be used as for diagnostic or other medical purposes. St John's Laboratory Ltd, Knowledge Dock Business Centre, University Way, London, E16 2RD | Tel: 0208 223 3081