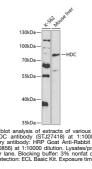

## Anti-HDC antibody (453-662) (STJ27418) STJ27418

## **PRODUCT PROPERTIES**

| Clonality<br>Clone ID  | Polyclonal                                                                                                                          |
|------------------------|-------------------------------------------------------------------------------------------------------------------------------------|
| Concentration          | Lot specific                                                                                                                        |
| Conjugation            | Unconjugated                                                                                                                        |
| Purification           | Affinity purification                                                                                                               |
| Dilution               | WB:1:500-1:2000                                                                                                                     |
| Range                  | ELISA:Recommended starting concentration is 1 Mu g/mL. Please optimize the concentration based on your specific assay requirements. |
| Formulation            | PBS with 0.02% Sodium Azide, 50% Glycerol, pH 7.3.                                                                                  |
| Isotype                | IgG                                                                                                                                 |
| Storage<br>Instruction | Store at-20°C for up to 1 year from the date of receipt, and avoid repeat freeze-thaw cycles.                                       |