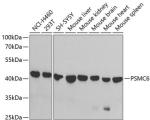

## Anti-PSMC6 antibody (20-150) (STJ27330)

## **GENERAL INFORMATION**

Product Type Primary antibodies

Short Description

Applications WB/ELISA Host/Source Rabbit Reactivity Human/Mouse