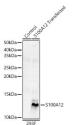

## Anti-S100A12 antibody (1-92) (STJ27281)

## **TARGET INFORMATION**

Gene ID 6283 Gene Symbol \$100A12

Uniprot ID S10AC\_HUMAN

Immunogen Immunogen Region

Recombinant fusion protein containing a sequence corresponding to amino acids 1-92 of human S100A12 (NP\_005612.1). Specificity