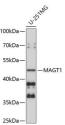

optimize the concentration based on your specific assay

requirements.

Formulation PBS with 0.02% Sodium Azide, 50% Glycerol, pH 7.3.

Isotype IgG

**Storage** Store at-20°C for up to 1 year from the date of receipt, and avoid repeat freeze-thaw cycles.

Instruction

## **TARGET INFORMATION**

Gene ID 84061

Gene Symbol MAGT1

Uniprot ID MAGT1\_HUMAN

Immunogen Immunogen 60-220

Region

Specificity Recombinant fusion protein containing a sequence corresponding to amino acids 60-220 of human MAGT1 (NP\_115497.4). 
 Immunogen
 SAQRKKEMVLSEKVSQLMEW TNKRPVIRMNGDKFRRLVKA PPRNYSVIVMFTALQLHRQC WCKQADEEFQILANSWRYS

 Sequence
 SAFTNRIFFAMVDFDEGSDV FOMLNMNSAPTFINFPAKGK PKRGDTYELQVRGESAEQIA RWIADRTDVNIRVIRPPNYA G
SAFTNRIFFAMVDFDEGSDV FQMLNMNSAPTFINFPAKGK PKRGDTYELQVRGFSAEQIA RWIADRTDVNIRVIRPPNYA G