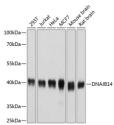

onjugated Purification Affinity purification **Dilution Range** WB:1:1000-1:4000

ELISA:Recommended starting concentration is 1 Mu g/mL. Please optimize the concentration based on your specific assay

requirements.

Formulation PBS with 0.02% Sodium Azide, 50% Glycerol, pH 7.3.

Isotype

Storage Store at-20°C for up to 1 year from the date of receipt, and avoid repeat freeze-thaw cycles.

Instruction

## **TARGET INFORMATION**

Gene ID 79982

Gene Symbol DNAJB14 Uniprot ID DJB14\_HUMAN

Immunogen Immunogen

Region

Specificity Recombinant fusion protein containing a sequence corresponding to amino acids 1-120 of human DNAJB14 (NP\_001026893.1). MEGNRDEAEKCVEIAREALN AGNREKAQRFLQKAEKLYPL PSARALLEIIMKNGSTAGNS PHCRKPSGSGDQSKPNCTKD

Immunogen Sequence STSGSGEGGKGYTKDQVDGV LSINKCKNYYEVLGVTKDAG